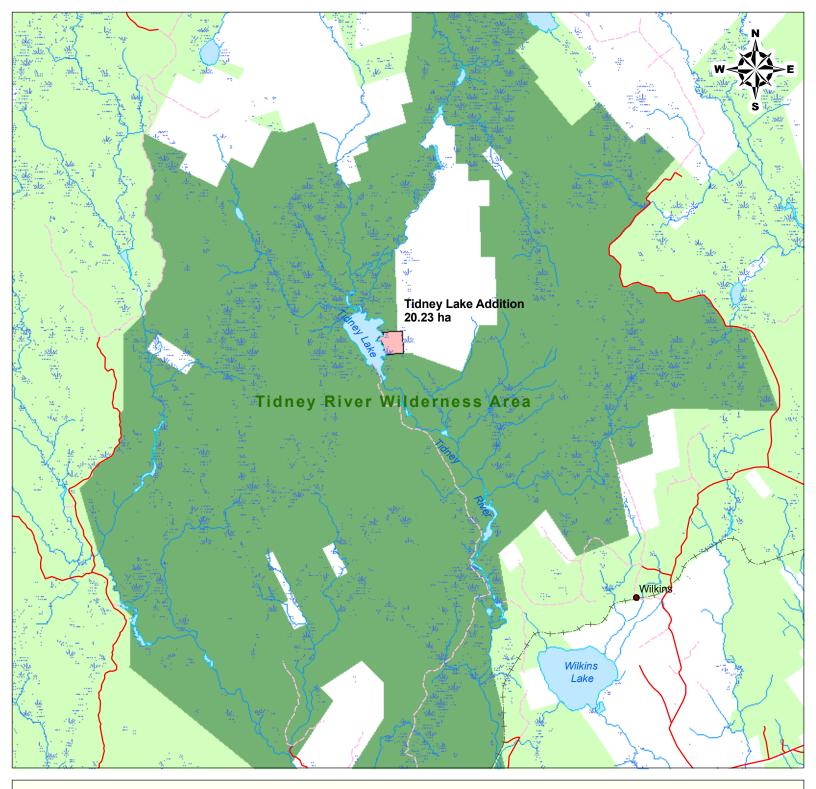

## **WILDERNESS AREA ADDITION**

Tidney River Wilderness Area Tidney Lake, Queens County

Cartography by NS Environment, March 2011. http://www.gov.ns.ca/nse/protectedareas/

This product contains information obtained courtesy of the Nova Scotia Department of Natural Resources and courtesy of Service Nova Scotia and Municpal Relations, the Nova Scotia Geomatics Centre.