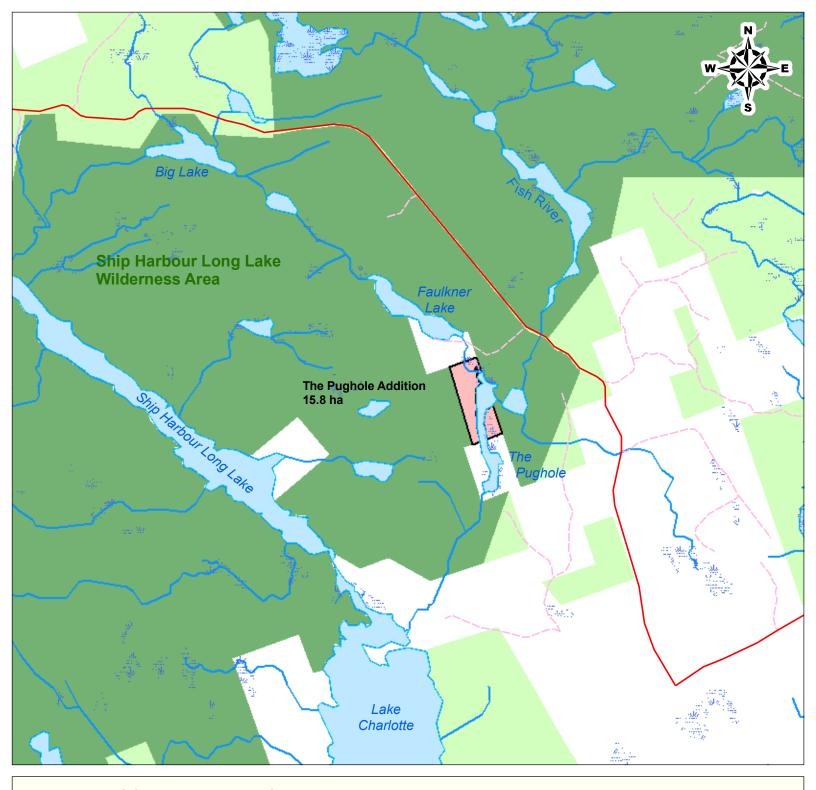

## **WILDERNESS AREA ADDITION**

Ship Harbour Long Lake Wilderness Area

The Pughole, Halifax County

Cartography by NS Environment, March 2011. http://www.gov.ns.ca/nse/protectedareas/

This product contains information obtained courtesy of the Nova Scotia Department of Natural Resources and courtesy of Service Nova Scotia and Municpal Relations, the Nova Scotia Geomatics Centre.