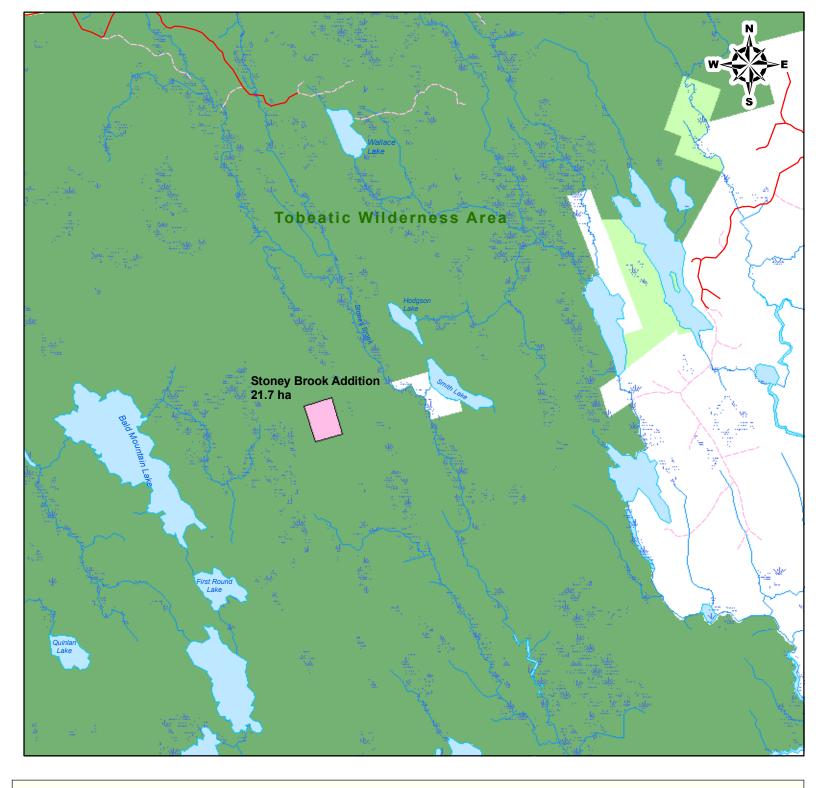

## WILDERNESS AREA ADDITION Tobeatic Wilderness Area Stoney Brook, Shelburne County

- Stoney Brook Addition
- Wilderness Area
- Crown Land
- Wetlands

Cartography by NS Environment, march 2011. http://www.gov.ns.ca/nse/protectedareas/