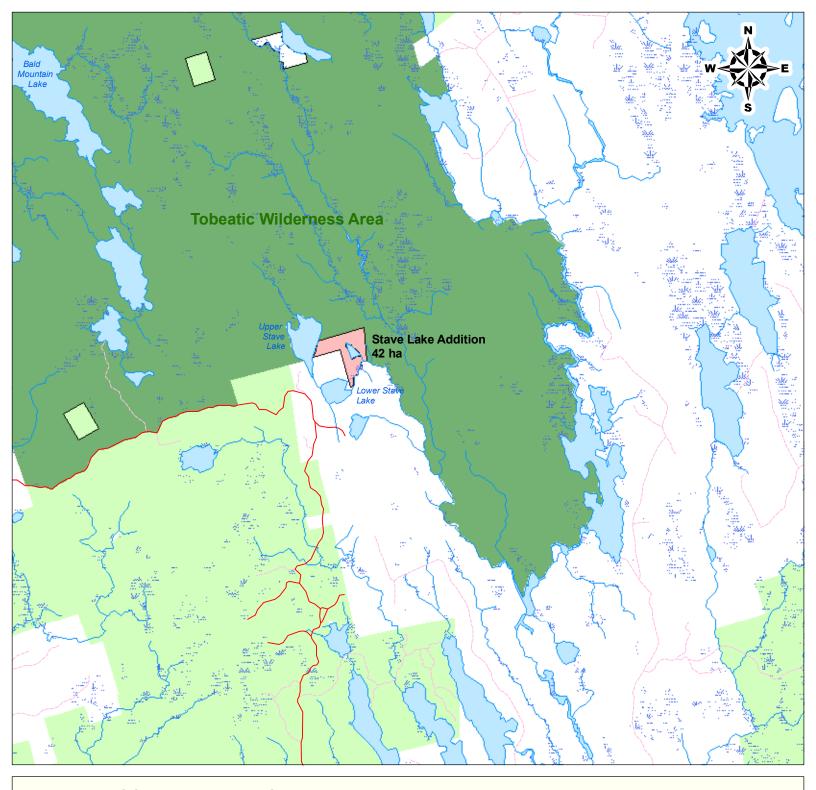

## **WILDERNESS AREA ADDITION**

Tobeatic Wilderness Area Stave Lake, Shelburne County

Cartography by NS Environment, March 2011. http://www.gov.ns.ca/nse/protectedareas/

This product contains information obtained courtesy of the Nova Scotia Department of Natural Resources and courtesy of Service Nova Scotia and Municpal Relations, the Nova Scotia Geomatics Centre.