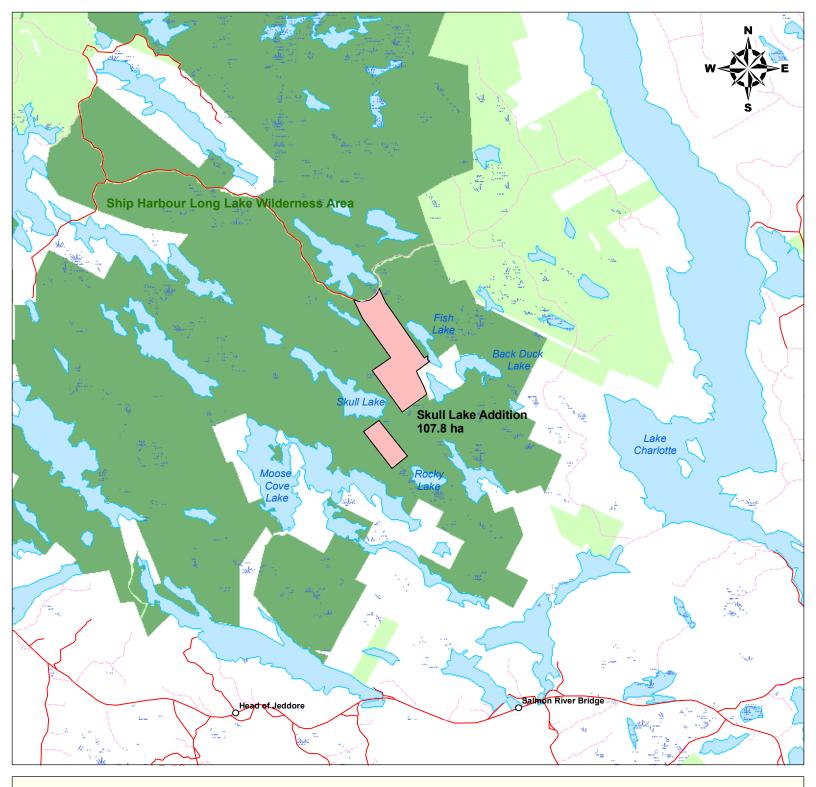

## WILDERNESS AREA ADDITION

Ship Harbour Long Lake Wilderness Area Skull Lake, Halifax County

0

**J** Km

3

Cartography by NS Environment, March 2011. http://www.gov.ns.ca/nse/protectedareas/

This product contains information obtained courtesy of the Nova Scotia Department of Natural Resources and courtesy of Service Nova Scotia and Municpal Relations, the Nova Scotia Geomatics Centre.

© Crown Copyright, Province of Nova Scotia, 2011. All rights reserved.

This map is a geographic representation only and should not be used for legal purposes or navigation. NS Environment and does not accept responsibility for any errors or omissions contained herein.