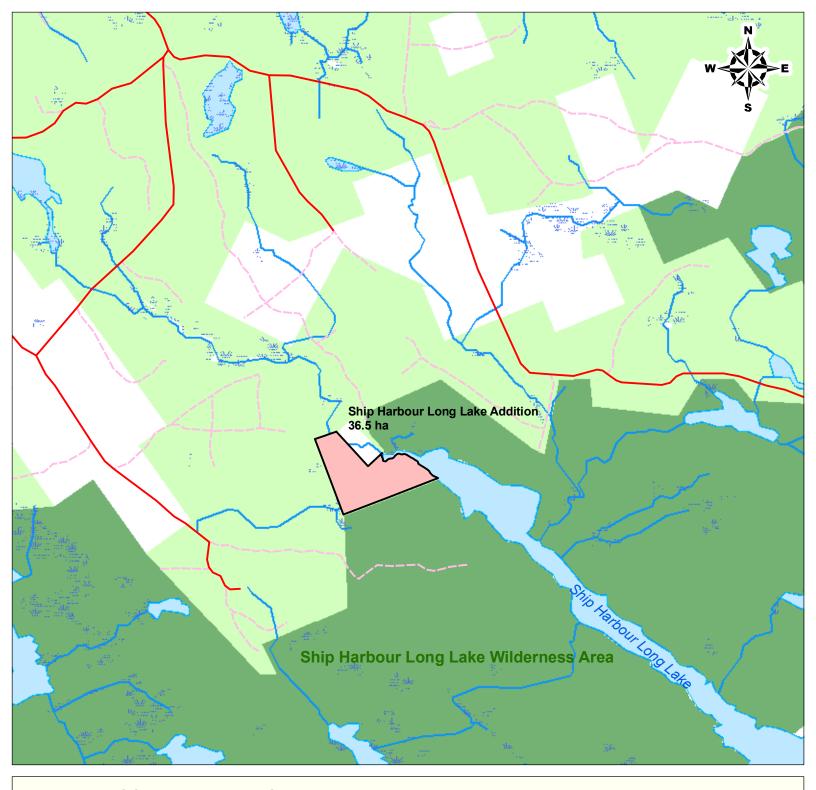

## **WILDERNESS AREA ADDITION**

Ship Harbour Long Lake Wilderness Area Ship Harbour Long Lake, Halifax County

Cartography by NS Environment, March 2011. http://www.gov.ns.ca/nse/protectedareas/

This product contains information obtained courtesy of the Nova Scotia Department of Natural Resources and courtesy of Service Nova Scotia and Municpal Relations, the Nova Scotia Geomatics Centre.