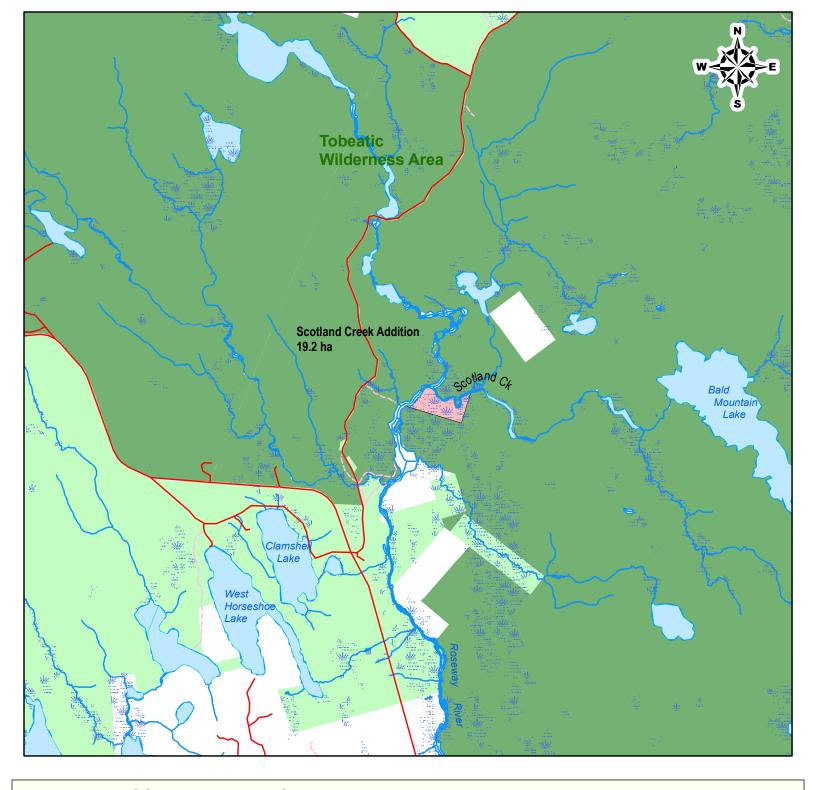

## **WILDERNESS AREA ADDITION**

**Tobeatic Wilderness Area** 

Scotland Creek Addition, Shelburne County

Scotland Creek Addition

Wilderness Area

Crown Land

Wetlands

0 0.5 1 2