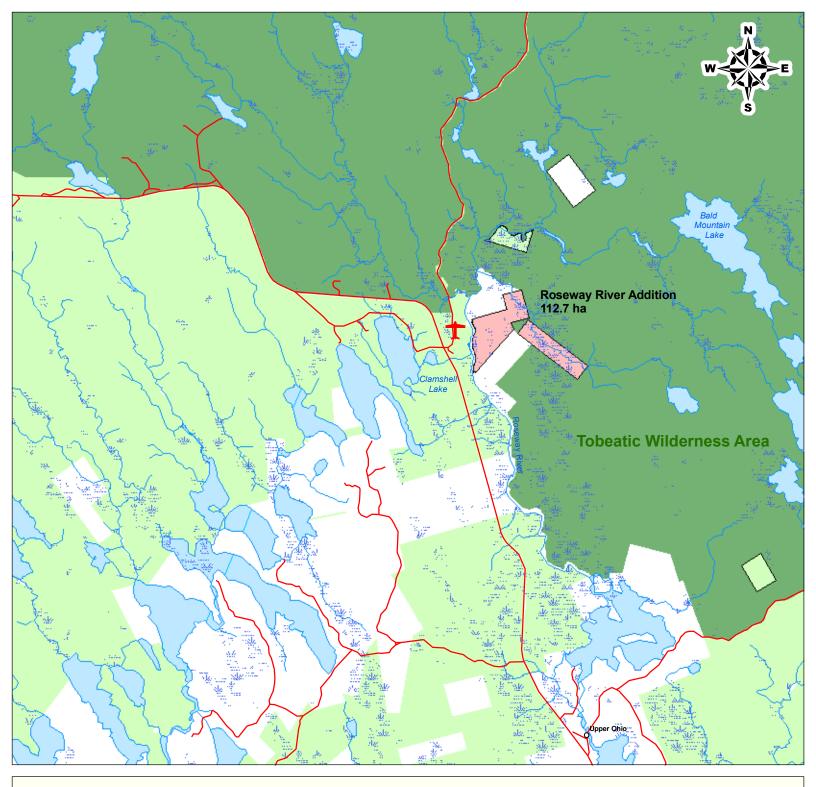

WILDERNESS AREA ADDITION Tobeatic Wilderness Area Roseway River, Shelburne County

Wilderness Area

Crown Lands

Wetlands

Cartography by NS Environment, March 2011. http://www.gov.ns.ca/nse/protectedareas/

This product contains information obtained courtesy of the Nova Scotia Department of Natural Resources and courtesy of Service Nova Scotia and Municpal Relations, the Nova Scotia Geomatics Centre.