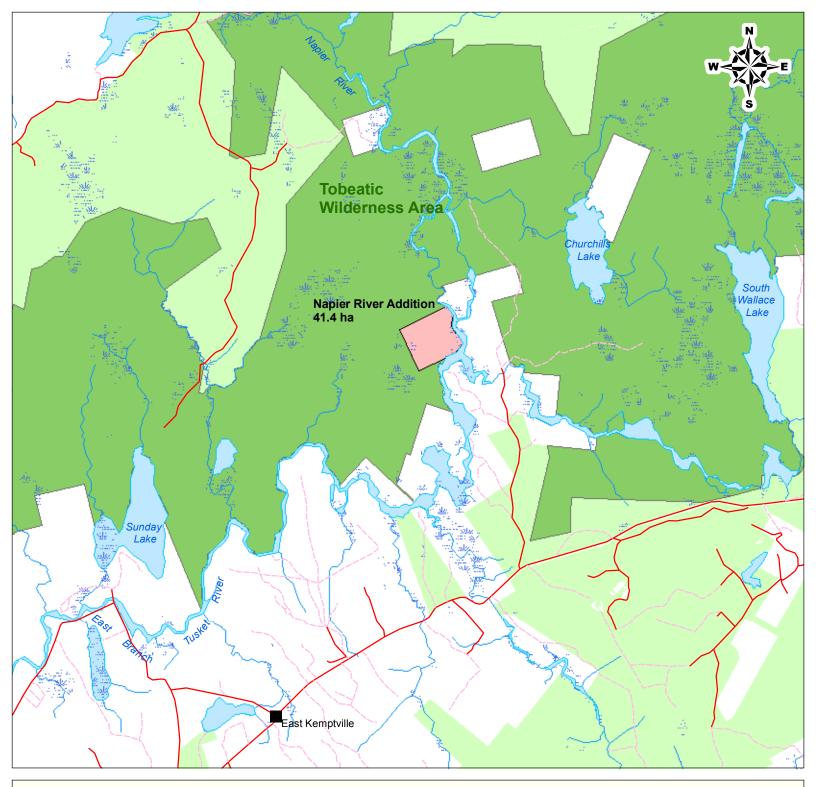

WILDERNESS AREA ADDITION Tobeatic Wilderness Area Napier River, Yarmouth County

and a state of

0

- Napier River Addition
- Wilderness Area
- Crown Land
- Wetlands
- 0.5 1 2

Cartography by NS Environment, March 2011. http://www.gov.ns.ca/nse/protectedareas/