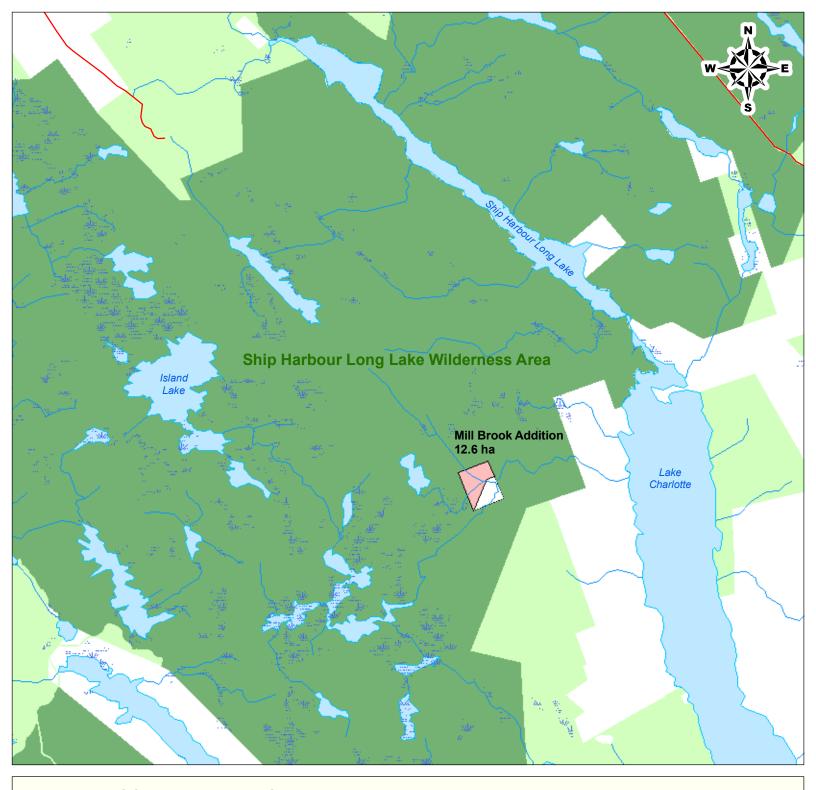

## **WILDERNESS AREA ADDITION**

Ship Harbour Long Lake Wilderness Area

Mill Brook, Halifax County

Cartography by NS Environment, March 2011. http://www.gov.ns.ca/nse/protectedareas/

This product contains information obtained courtesy of the Nova Scotia Department of Natural Resources and courtesy of Service Nova Scotia and Municpal Relations, the Nova Scotia Geomatics Centre.