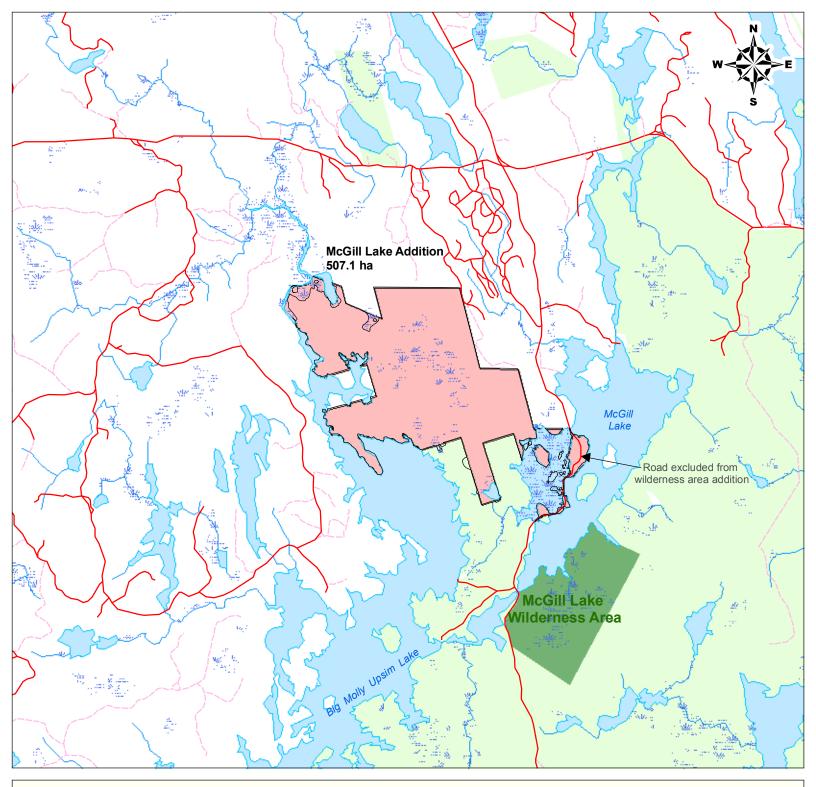

## **WILDERNESS AREA ADDITION**

McGill Lake Wilderness Area McGill Lake, Annapolis County

Cartography by NS Environment, March 2011. http://www.gov.ns.ca/nse/protectedareas/

This product contains information obtained courtesy of the Nova Scotia Department of Natural Resources and courtesy of Service Nova Scotia and Municpal Relations, the Nova Scotia Geomatics Centre.