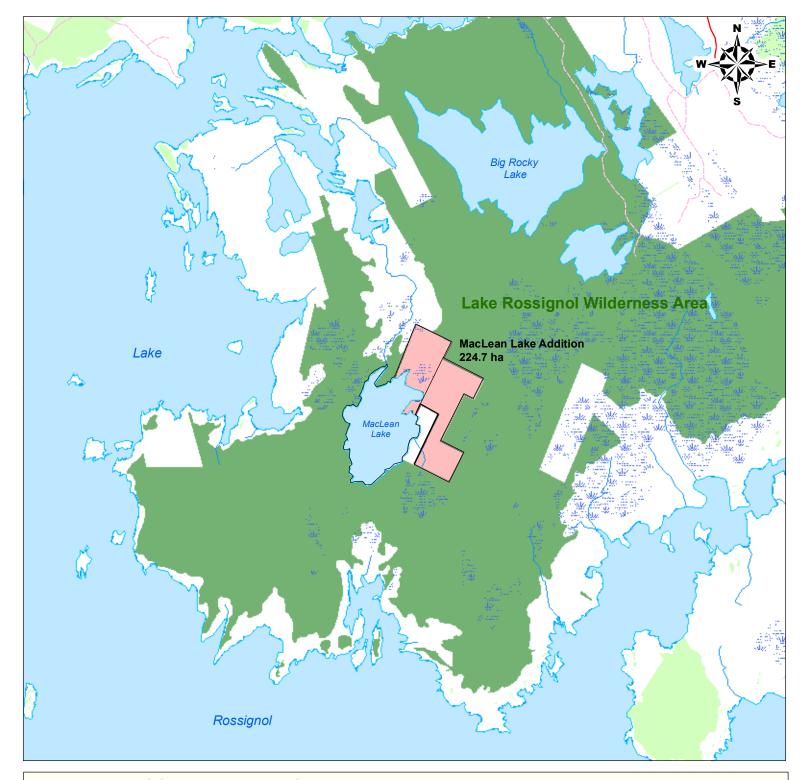

## **WILDERNESS AREA ADDITION**

Lake Rossignol Wilderness Area MacLean Lake, Queens County

Cartography by NS Environment, March 2011. http://www.gov.ns.ca/nse/protectedareas/

This product contains information obtained courtesy of the Nova Scotia Department of Natural Resources and courtesy of Service Nova Scotia and Municpal Relations, the Nova Scotia Geomatics Centre.