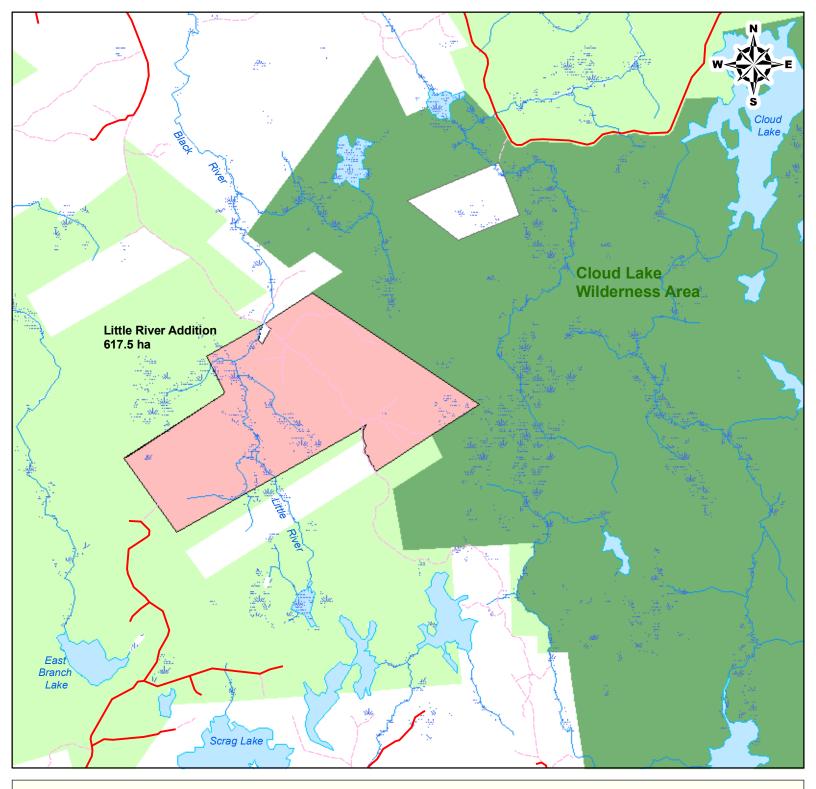

## **WILDERNESS AREA ADDITION**

Cloud Lake Wilderness Area Little River, Annapolis County

Cartography by NS Environment, March 2011. http://www.gov.ns.ca/nse/protectedareas/

This product contains information obtained courtesy of the Nova Scotia Department of Natural Resources and courtesy of Service Nova Scotia and Municpal Relations, the Nova Scotia Geomatics Centre.