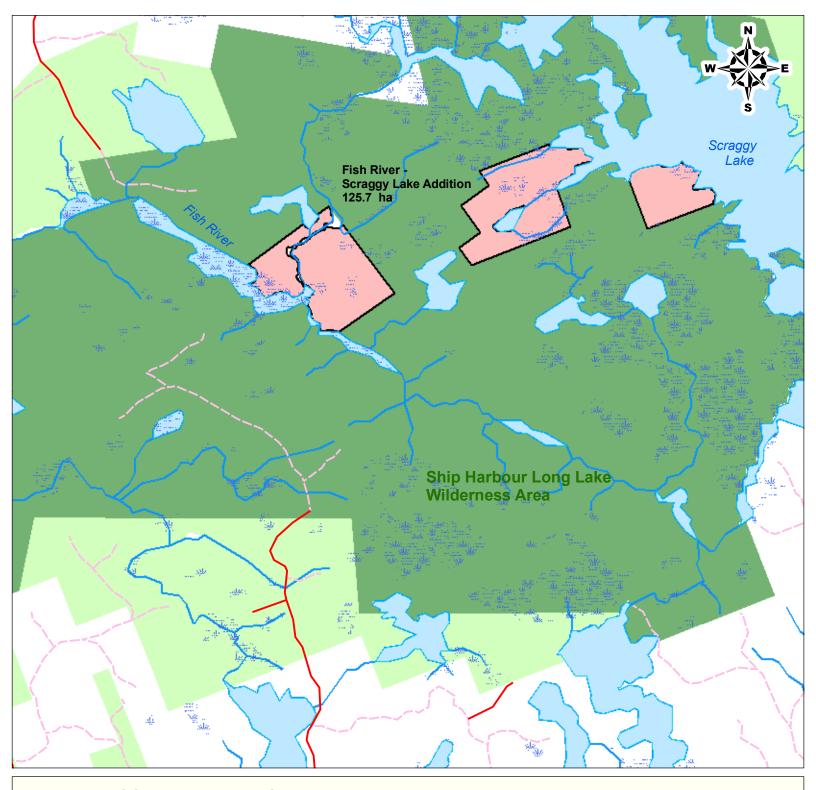

## **WILDERNESS AREA ADDITION**

Ship Harbour Long Lake Wilderness Area Fish River - Scraggy Lake, Halifax County

Cartography by NS Environment, March 2011. http://www.gov.ns.ca/nse/protectedareas/

This product contains information obtained courtesy of the Nova Scotia Department of Natural Resources and courtesy of Service Nova Scotia and Municpal Relations, the Nova Scotia Geomatics Centre.