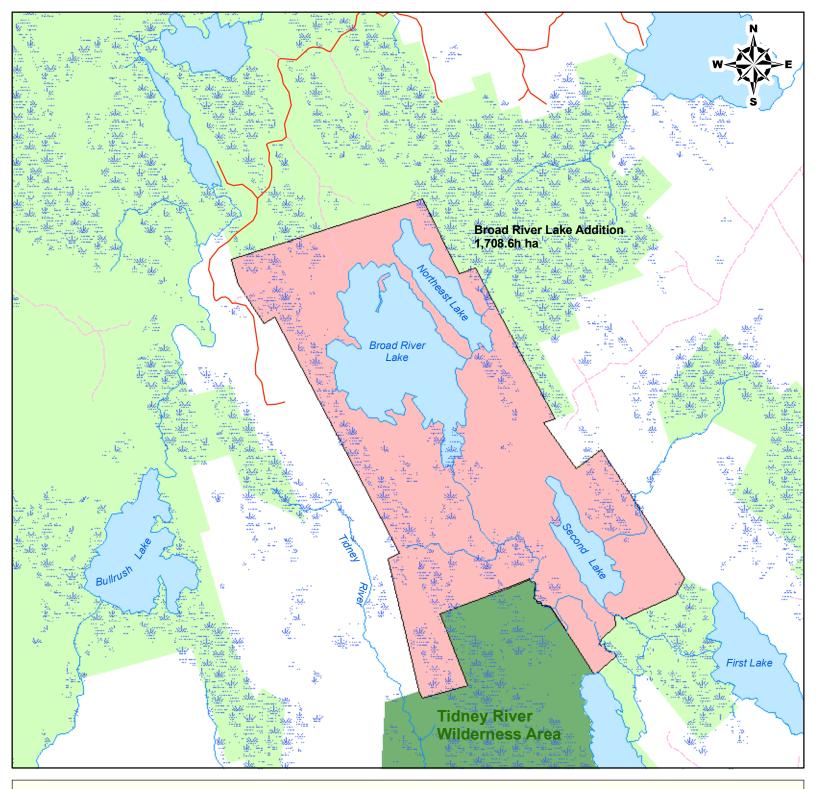

## **WILDERNESS AREA ADDITION**

Tidney River Wilderness Area Broad River Lake, Queens County

**Broad River Lake Addition** 

Wilderness Area

Crown Land

Wetlands

Cartography by NS Environment, March 2011. http://www.gov.ns.ca/nse/protectedareas/