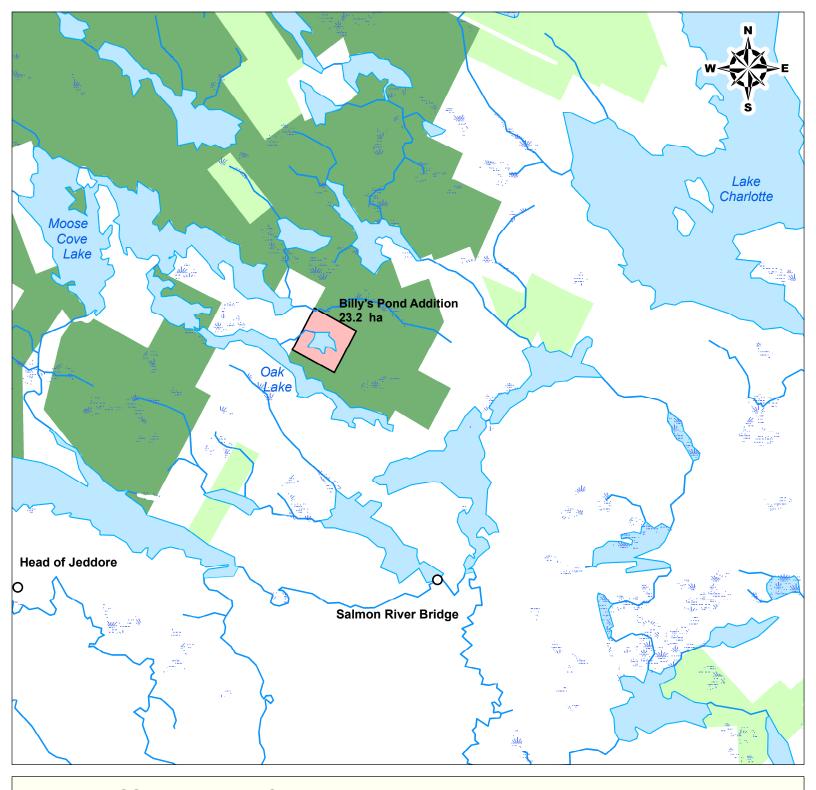

## **WILDERNESS AREA ADDITION**

Ship Harbour Long Lake Wilderness Area Billy's Pond, Halifax County

Cartography by NS Environment, March 2011. http://www.gov.ns.ca/nse/protectedareas/

This product contains information obtained courtesy of the Nova Scotia Department of Natural Resources and courtesy of Service Nova Scotia and Municpal Relations, the Nova Scotia Geomatics Centre.