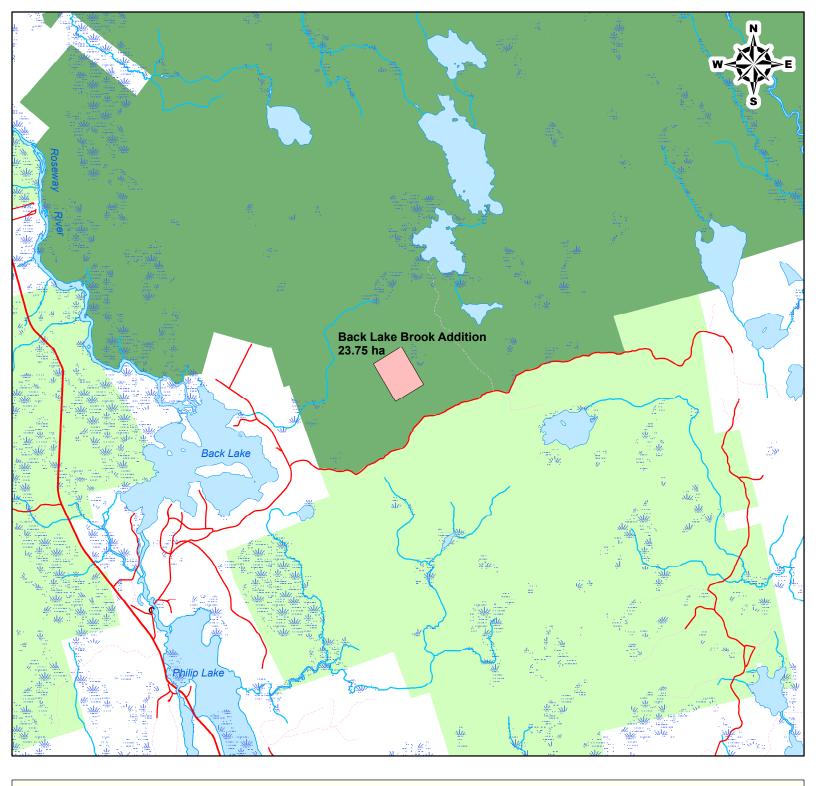

## WILDERNESS AREA ADDITION **Tobeatic Wilderness Area** Back Lake Brook, Shelburne County

Г

0

ר Km 0.5 2 1

Cartography by NS Environment, March 2011. http://www.gov.ns.ca/nse/protectedareas/

This product contains information obtained courtesy of the Nova Scotia Department of Natural Resources and courtesy of Service Nova Scotia and Municpal Relations, the Nova Scotia Geomatics Centre.