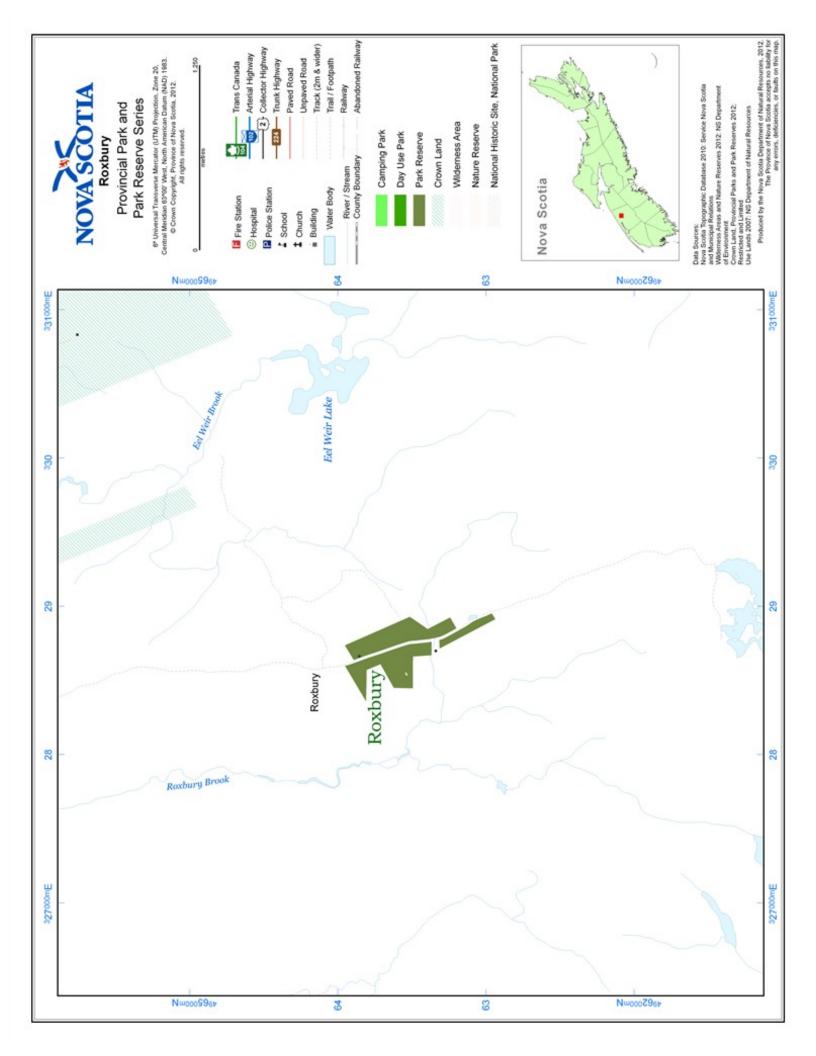

# **Roxbury Provincial Park**

#### Size

19.80 hectares

#### **Location NS Atlas**

55 Y 4

## Overview

This property contains the remnants of the historic settlement of Roxbury