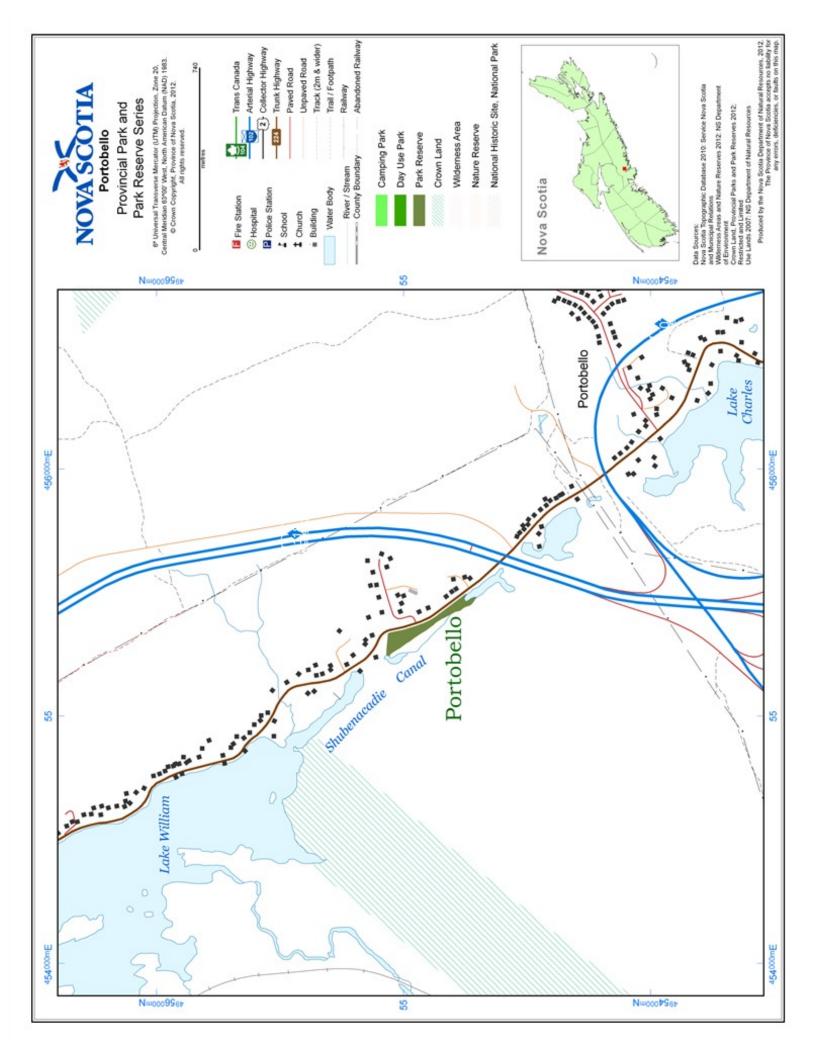

# **Overview**

Small property which protects important elements of the historic Shubenacadie Canal

## **Protection Values**

Contains old lock, canal works and inclined plane associated with the historic Shubenacadie Canal. Part of a broader system of properties associated with the Shubenacadie Canal.

# **Education Values**

Shubenacadie Canal

# **Tourism Values**

Shubenacadie Canal; portage between Lake Charles and Lake Williams

# **Outdoor Recreation Values**

Canoeing / kayaking as part of the Shubenacadie Canal system.

Walking trail

# **Other Site Considerations**

Limited vehicle access, with small parking lot.