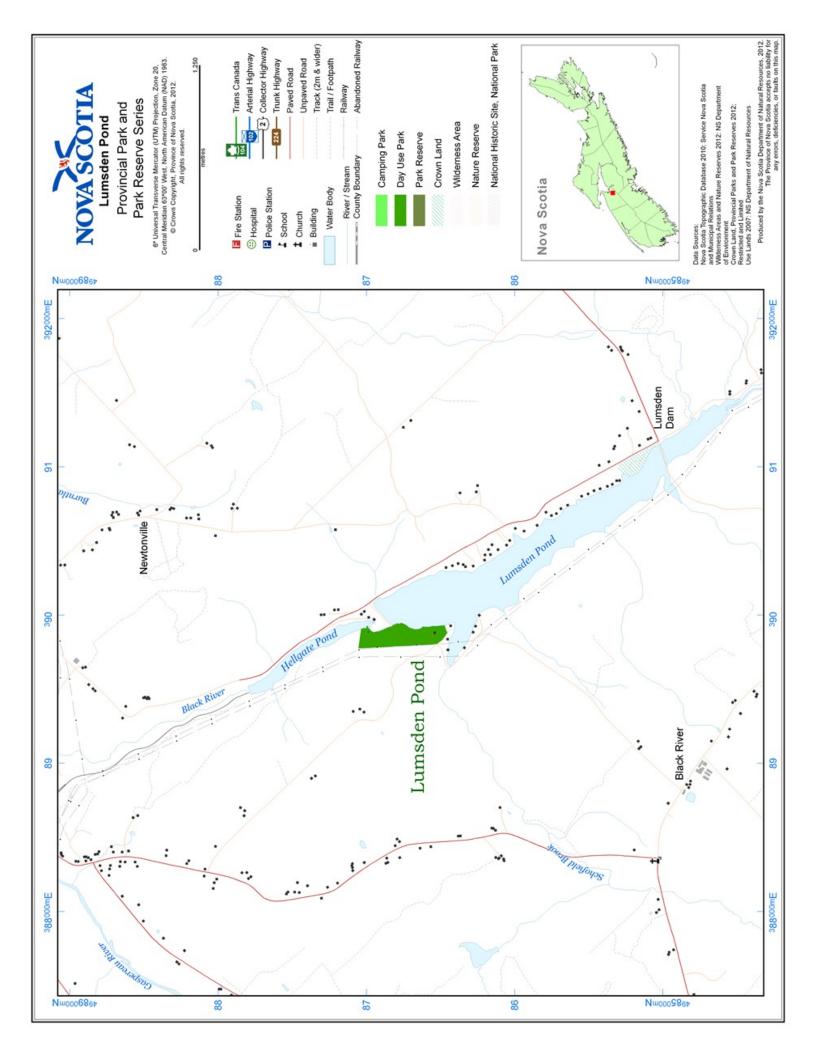

#### Overview

A small picnic park on Lumsden Pond

## **Other Site Considerations**

Vandalism; site of dam and sluice for NS Power water reserve

© Crown Copyright 2013, Province of Nova Scotia - 2013-10-24 11:26 AM