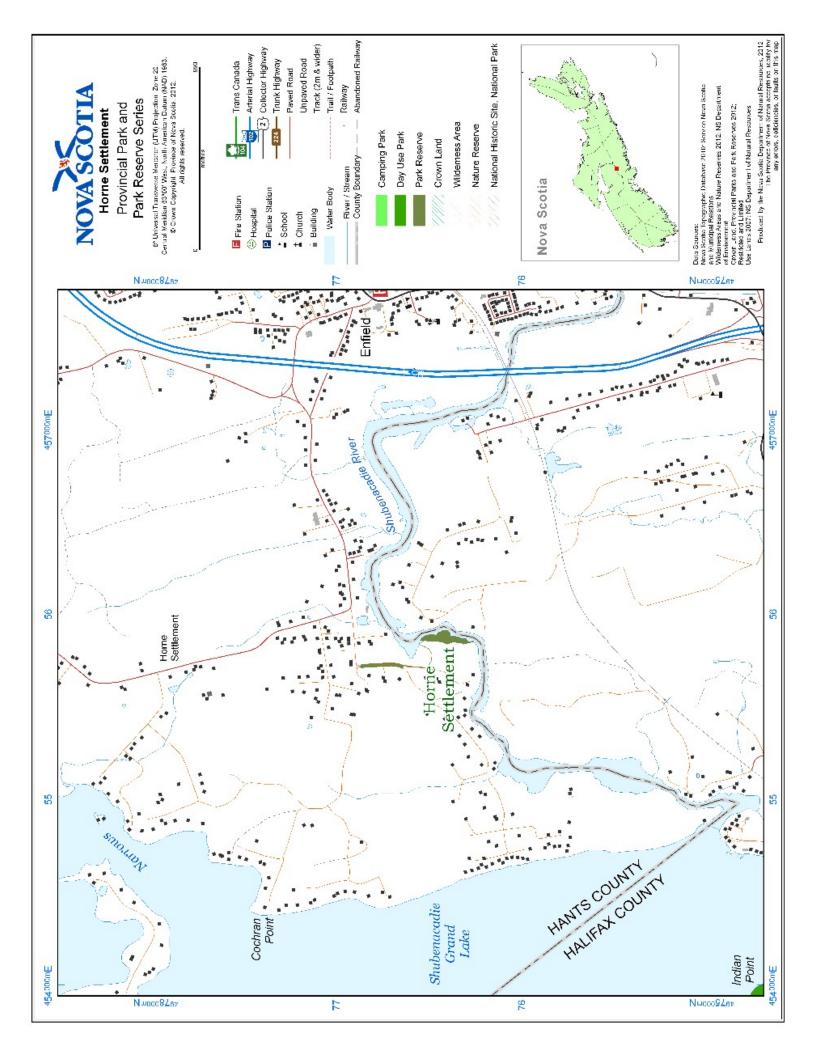

#### Overview

Small property on the Shubenacadie River that is associated with the historic Shubenacadie Canal.

## **Protection Values**

Includes remnants of Lock # 6 of the historic Shubenacadie Canal. The Canal is a National Historic Civil Engineering Site and the Shubenacadie River is a candidate Canadian Heritage River.

## **Outdoor Recreation Values**

Walking trail; carry-in boat launch; fishing

© Crown Copyright 2013, Province of Nova Scotia - 2013-10-24 11:25 AM