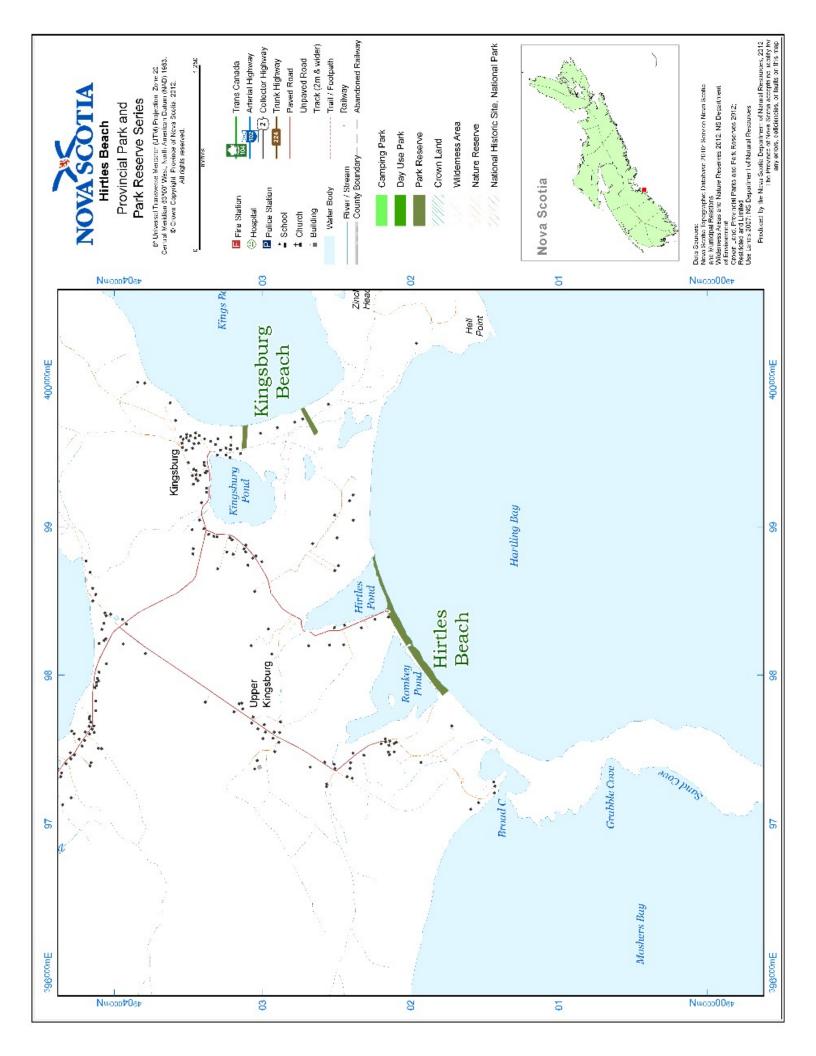

# **Hirtles Beach Provincial Park**

County Lunenburg Size 3.96 hectares Classification Unclassified Status Undesignated; Operational (Man. Agreement) Location N.S. Atlas 74 X 5

Managed As Supporting Park

## **Overview**

Coastal property on Hartling Bay offering access to beach and Gaff Point hiking trail

## **Other Site Considerations**

Co-managed with Lunenburg Municipality; pit privy and change room; short section of boardwalk; coastal erosion problem