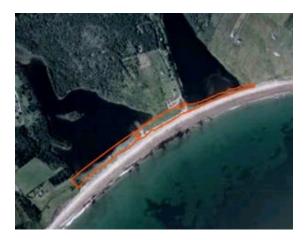

# **Hirtles Beach Provincial Park**

County Lunenburg Size 3.96 hectares Classification Unclassified Status Undesignated; Operational (Man. Agreement) Location N.S. Atlas 74 X 5

Managed As Supporting Park

## **Overview**

Coastal property on Hartling Bay offering access to beach and Gaff Point hiking trail

## **Tourism Values**

Coastal sand beach access as well as hiking access

#### **Outdoor Recreation**

Coastal access, swimming, hiking (on adjoining private land)

© Crown Copyright 2013, Province of Nova Scotia - 2013-10-24 11:25 AM