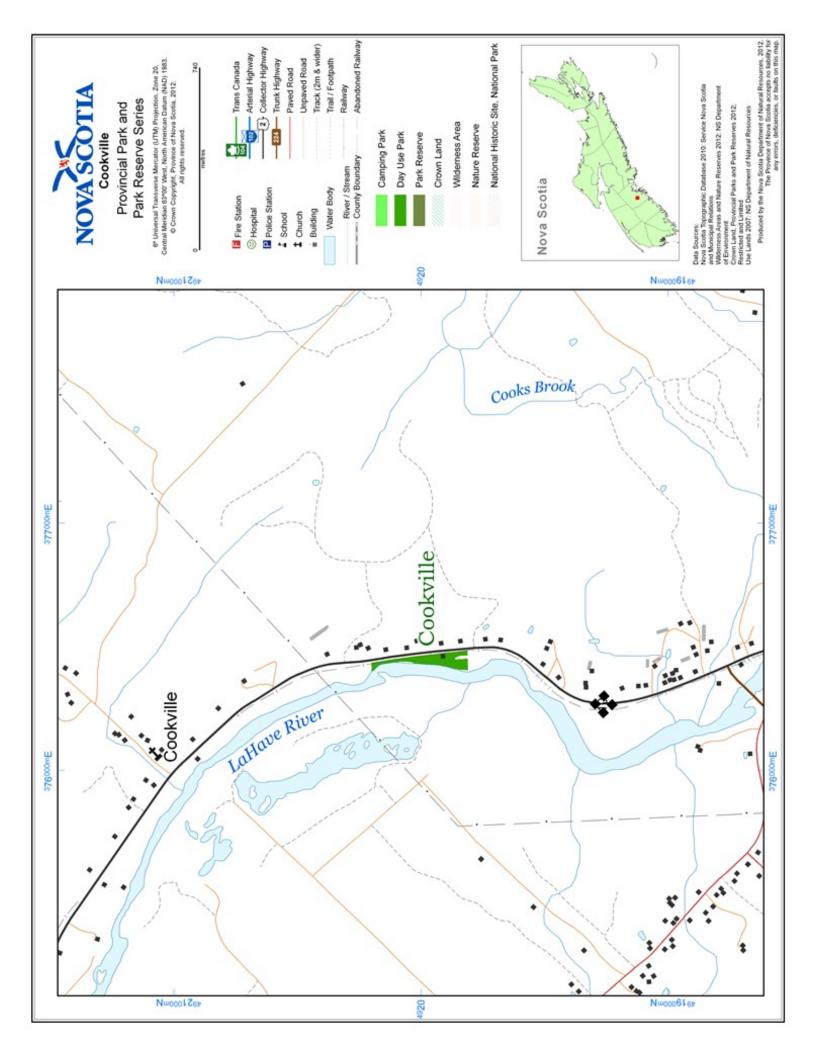

# **Cookville Provincial Park**



#### County

Lunenburg

#### Size

1.41 Hectare

## Classification

Wayside

#### **Status**

Undesignated; Operational (Man. Agreement)

## **Location NS Atlas**

73 Z 2

# **Managed As**

Supporting Park

## Overview

A small picnic park on the LaHave River

## **Tourism Values**

Provides public access to LaHave River

# **Outdoor Recreation Values**

Picnicking, fishing

## **Other Site Considerations**

Outhouses have been removed due to continuous vandalism; operated by local community group

© Crown Copyright 2013, Province of Nova Scotia - 2013-10-24 11:24 AM