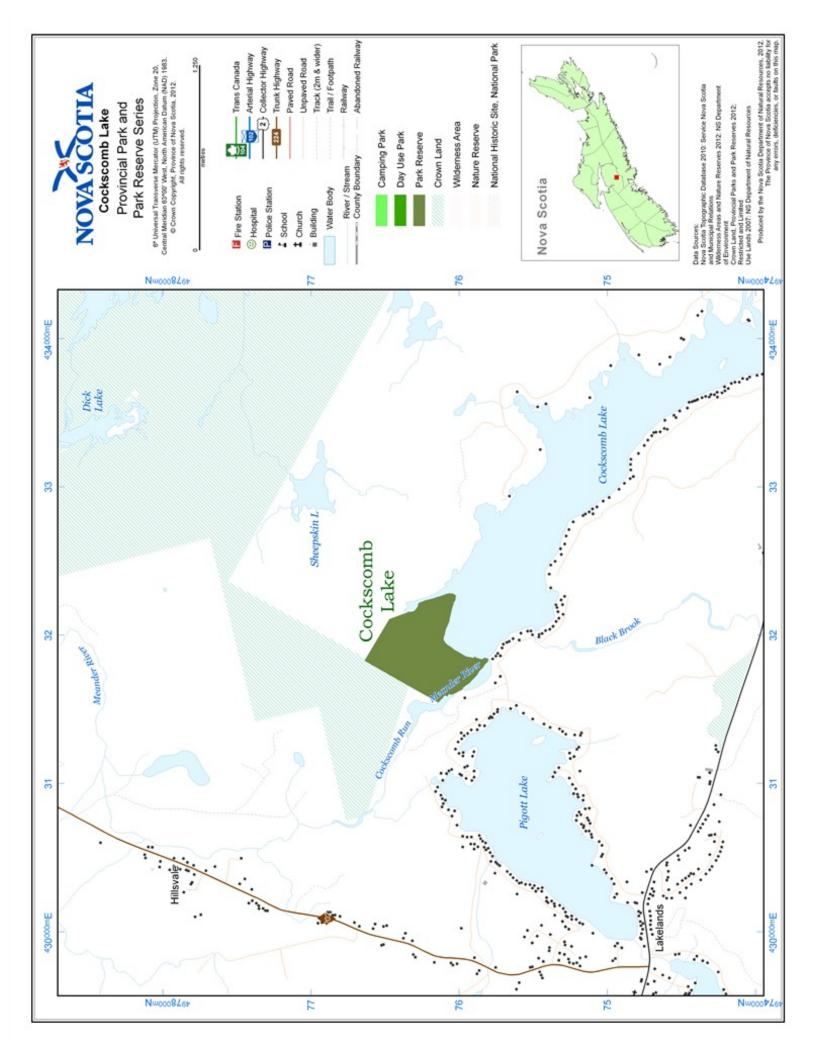

# **Cockscomb Lake Provincial Park**

#### County

Hants

#### **Location NS Atlas**

58 W 2

## **Protection Values**

Wetland; adjoining Long Lake Crown block; has been identified by the N.S. Department of Environment as an area (Patch # 107) that could contribute to the Province's goal of protecting 12% of the land base by 2015.