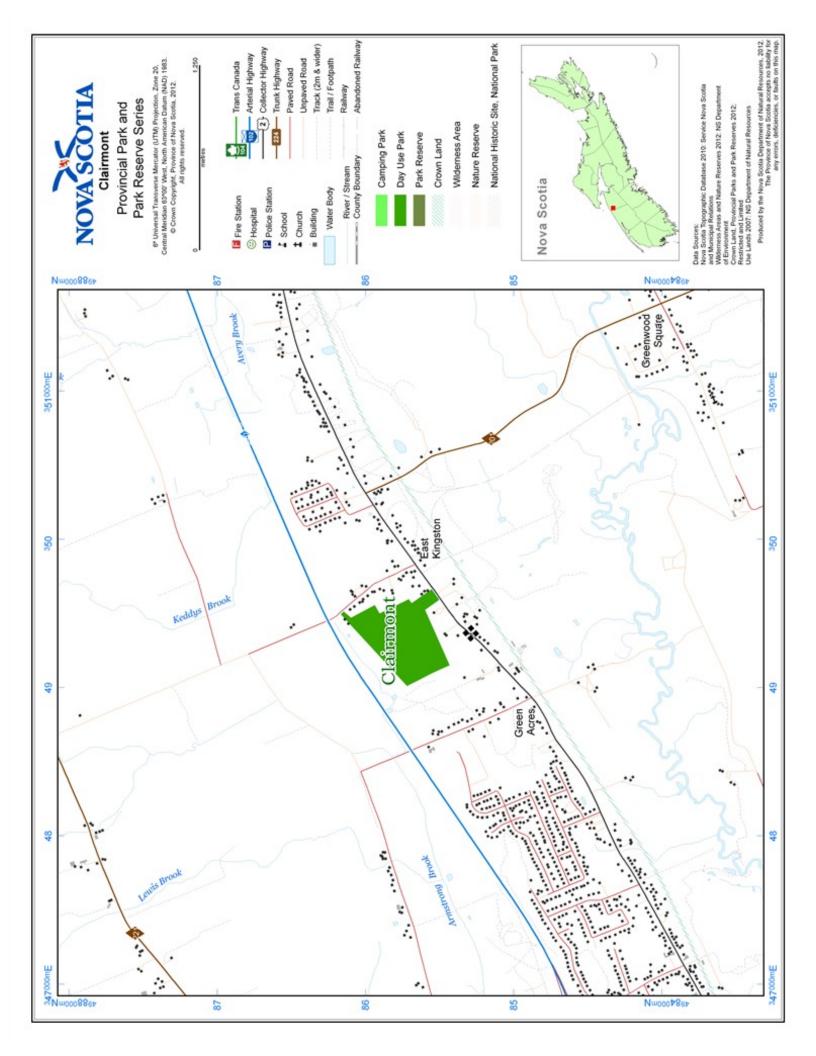

# **Clairmont Provincial Park**

County Kings

Size 23.40 Hectares

Classification Wayside

Status Designated; Operational

Location NS Atlas 46 V 5

Managed As Supporting Park