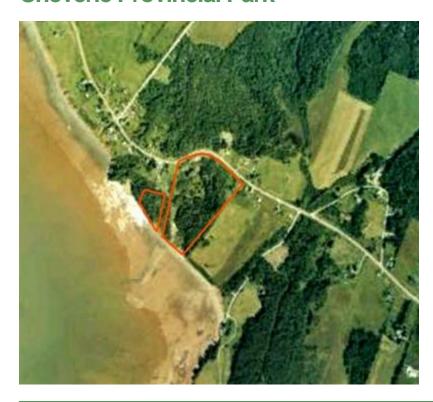

## **Overview**

Coastal property on the Minas Basin with wildlife values

## **Protection Values**

Adjacent to Protected Beach; abandoned mine shaft is a known bat hibernaculum

# **Tourism Values**

One of few public coastal access points along this shore

# **Outdoor Recreation Values**

Beach access, walking, carry-in boating, fishing

## **Other Site Considerations**

Gifted to Province by National Gypsum Limited for the purpose of establishing a public park; abandoned mine site