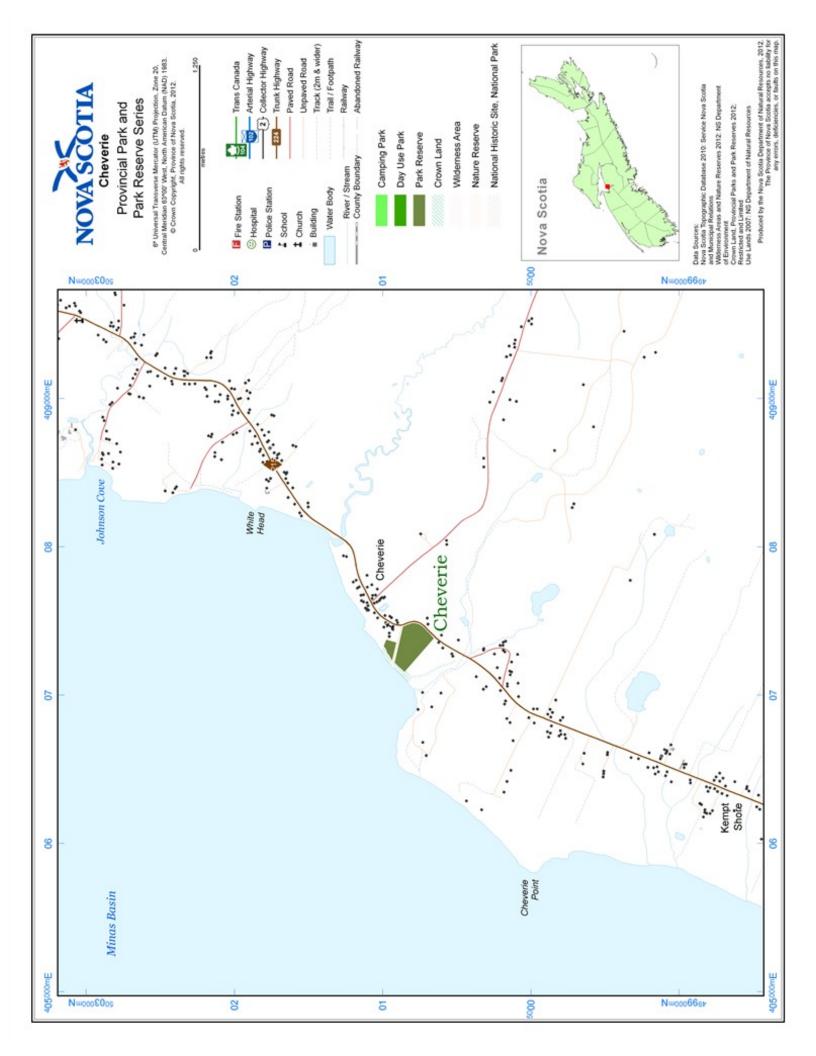

## County

Hants

### **Location NS Atlas**

47 Y 2

## **Managed As**

Supporting Park

## **Overview**

Coastal property on the Minas Basin with wildlife values

## **Protection Values**

Adjacent to Protected Beach; abandoned mine shaft is a known bat hibernaculum

# **Tourism Values**

One of few public coastal access points along this shore

# **Outdoor Recreation Values**

Beach access, walking, carry-in boating, fishing

## **Other Site Considerations**

Gifted to Province by National Gypsum Limited for the purpose of establishing a public park; abandoned mine site