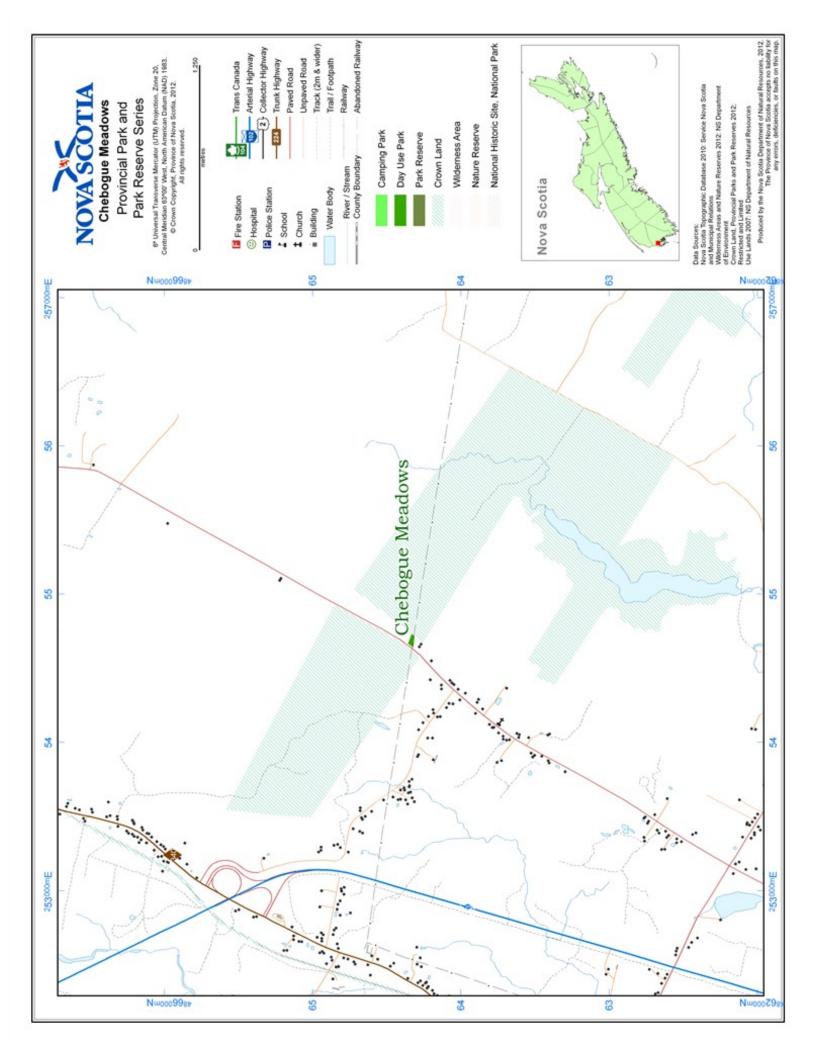

# **Chebogue Meadows Provincial Park**

### County

Yarmouth

#### Size

0.23 Hectares

#### **Location NS Atlas**

81 Z 3

## Overview

Small property providing trailhead access to interpretive trail on adjoining Crown land