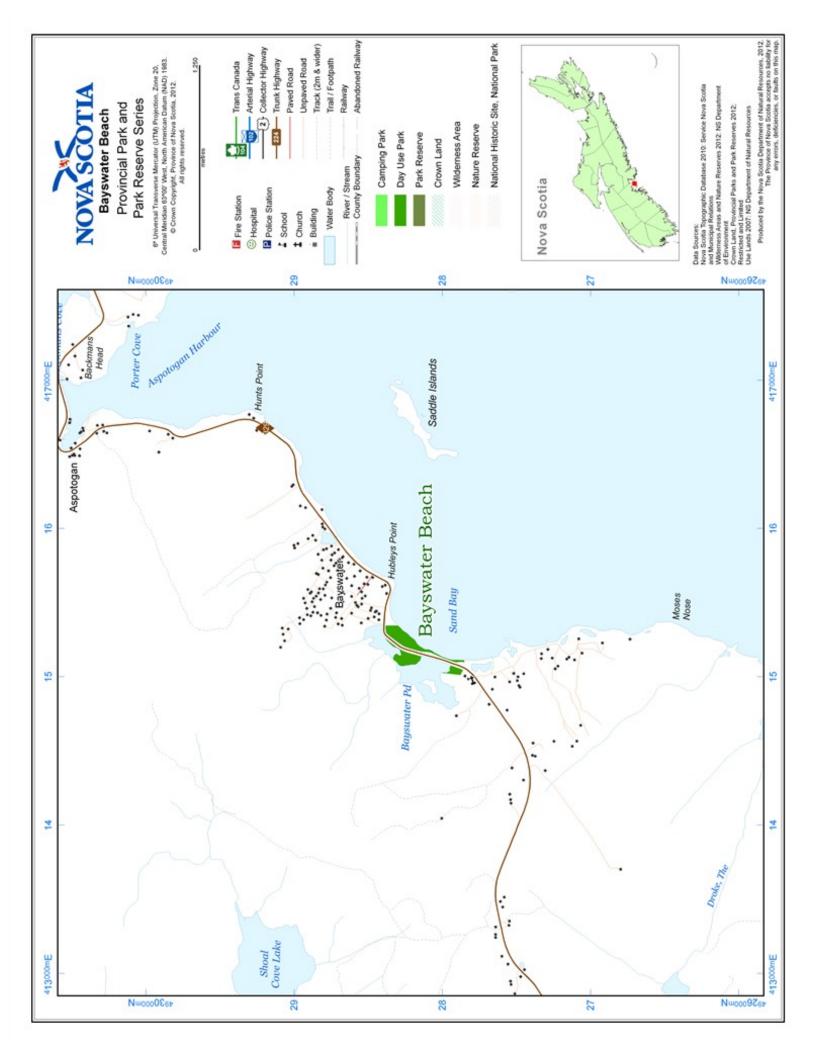

ication

Wayside

## **Status**

Designated; Operational

#### **Loacation NS Atlas**

66 7 8

### **Managed As**

Supporting Park

# **Overview**

Attractive beach and picnic park on the Atlantic Ocean

## **Protection Values**

Flight 111 memorial monument

# **Education Values**

Flight 111

# **Tourism Values**

Provides public access to Atlantic Coast; serves primarily local area

## **Outdoor Recreation Values**

Beach access, supervised swimming, picnicking, community event

# **Operating Cost**

\$5,660

## **Other Side Considerations**

Susceptible to coastal processes (storm events with high tide surge or wind driven waves) that cause site erosion.

Flooding occurs periodically when road culvert is blocked

© Crown Copyright 2013, Province of Nova Scotia - 2013-10-24 11:23 AM