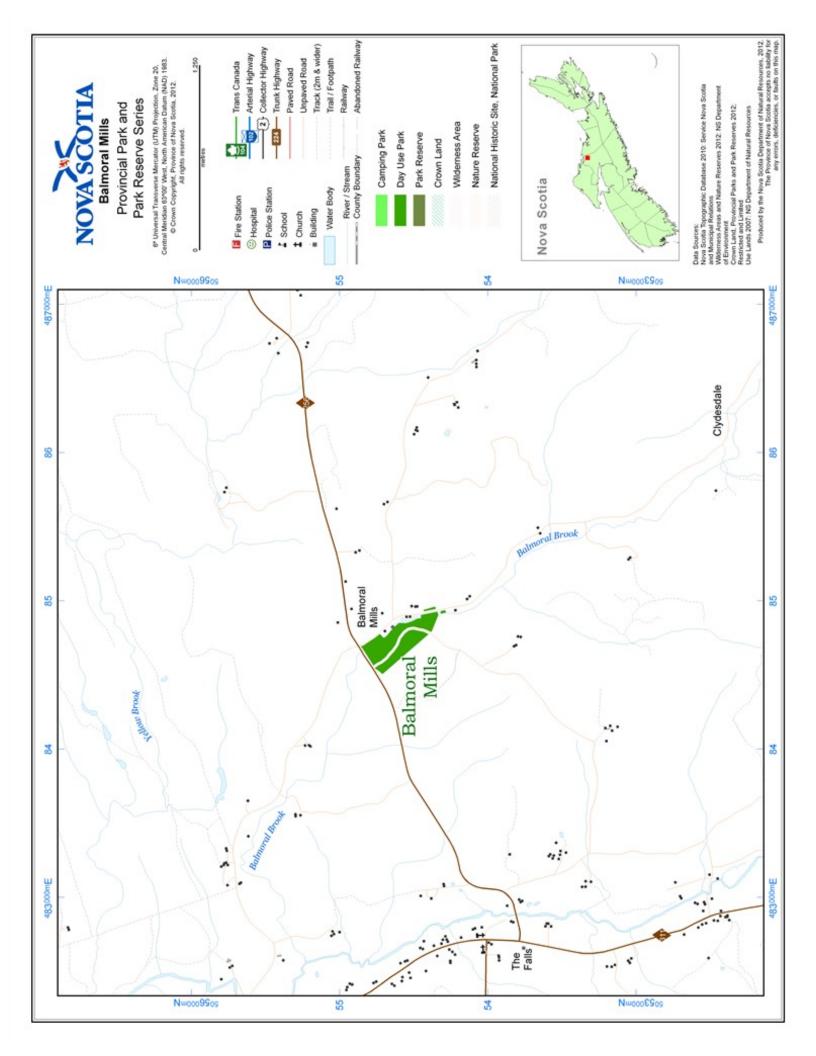

# **Balmoral Mills Provincial Park**

County

Colchester

Size 8.29 Hectares

Classification Wayside

Status Undesignated; Operational

Location NS Atlas 29 Y 3

Managed As Supporting Park