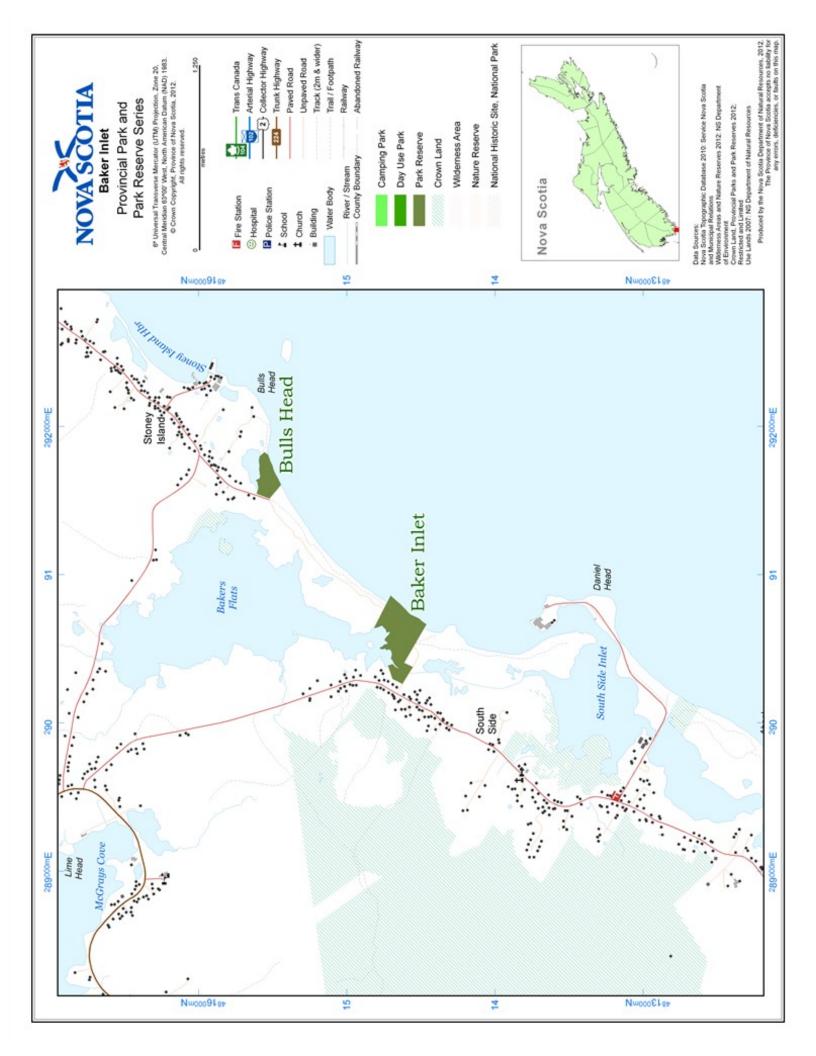

# **Baker Inlet Provincial Park**

#### County

Shelburne

## **Location NS Atlas**

88 Z 1

## **Other Site Considerations**

Baker Inlet provincial park reserve is at the south end of the beach and Bulls Head provincial park reserve is at the north end.