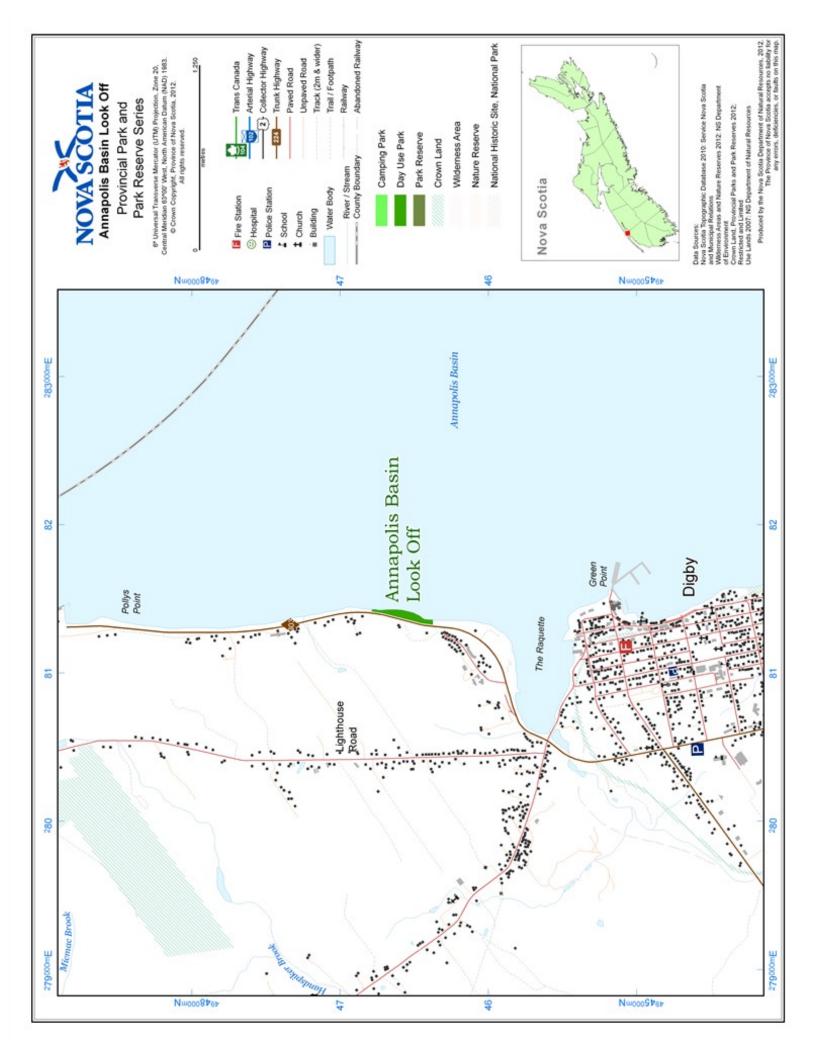

# **Annapolis Basin Lookoff Provincial Park**



## County

Digby

#### Size

1.64 Hectare

## Classification

Wayside

## **Status**

Designated; Operational

## **Location NS Atlas**

63 X 3

## **Managed As**

Supporting Park

# **Overview**

Small pull-off overlooking Annapolis Basin

# **Education Values**

Opportunity to interpret heritage values of Annapolis Basin

# **Tourism Values**

Small viewing opportunity near Digby ferry terminal. The Tourist Bureau is located across from this day use park

# **Outdoor Rereation Values**

Viewing of scenic landscape

# **Operating Cost**

\$3,175

© Crown Copyright 2013, Province of Nova Scotia - 2013-10-24 11:23 AM