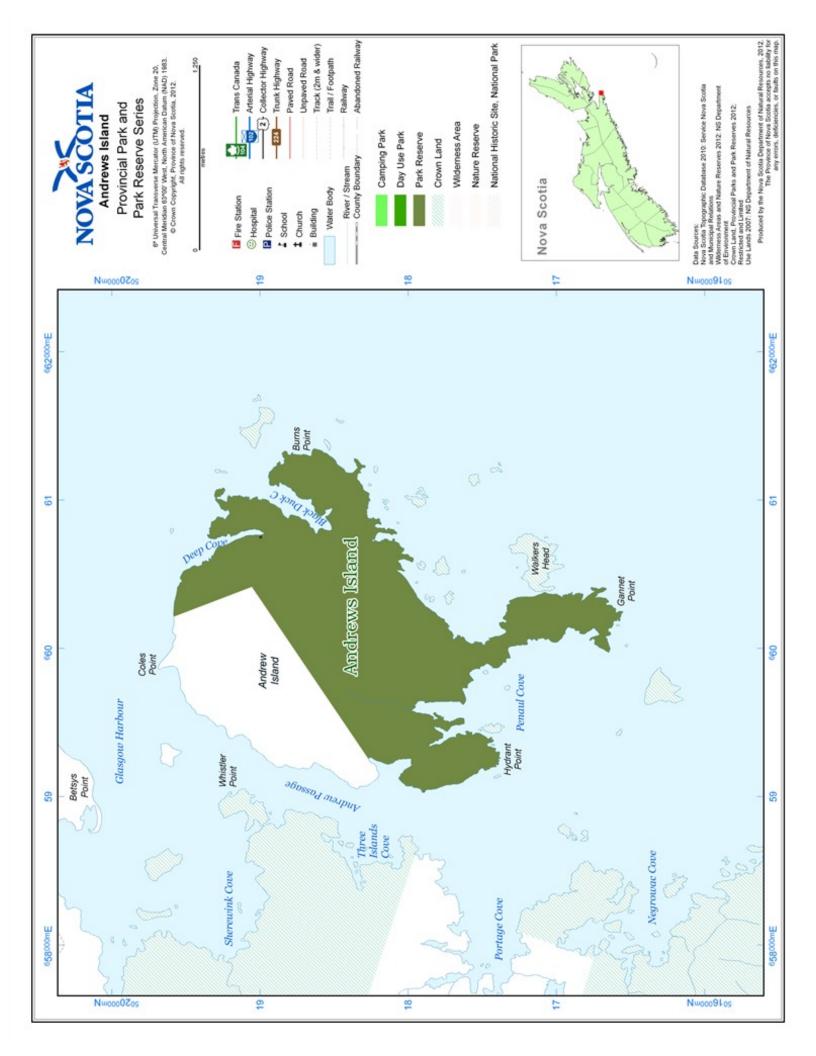

# **Andrews Island Provincial Park**

County

Guysborough

Size 237.98 Hectares

Classification Unclassified

Status

Reserve

Location NS Atlas 44 V 4 and V 5

### **Overview**

A coastal island just off the community of Canso, with a majority of the land in Crown ownership and managed as provincial park reserve

## **Protection Values**

Good representation of two ecosections. Outstanding concentric raised bog and outstanding coastal barren