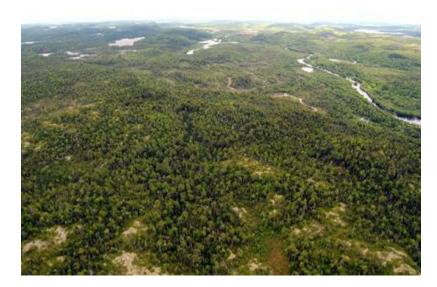

### **Overview**

Rich river wetlands and forest adjacent to White Lake Wilderness Area

# **Ecological Values**

Large complex of rich wetlands along Musquodoboit River

Mature productive forest of tolerant hardwood and red spruce

Frontage on Musquodoboit River