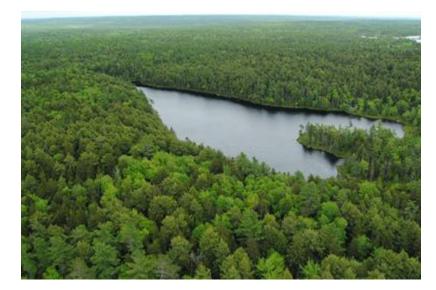

#### Overview

Forest patch containing stands of old growth white pine, red spruce and eastern hemlock

# **Ecological Values**

Old growth forest of white pine, red spruce and eastern hemlock

## **Outdoor recreations Values**

Includes three small lakes and frontage on two others Easily accessible off Old Liverpool Road for viewing old growth and education