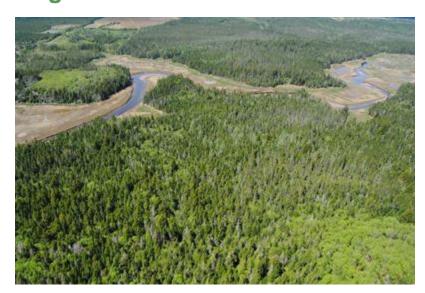

# Overview

Forest and coastal patch along Diligent River estuary and Minas Channel

# **Ecological Values**

Rich estuarine flats

Salt marshes

Beach

Mature softwood forest