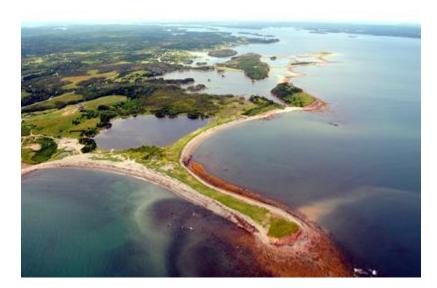

# Overview

Coastal shoreline and features on northeast Isle Madame

# **Ecological Values**

Beach/dune

Estuarine flats

Several natural features in a poorly represented landscape