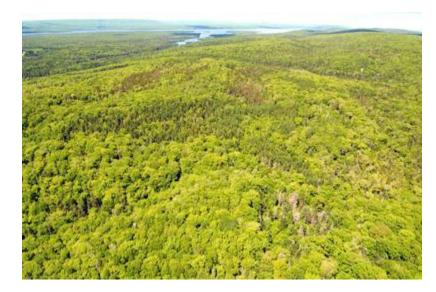

### Overview

Intact forest patch in a natural landscape with few protected areas

# **Ecological Values**

Partial representation of Central Cape Breton Hills Natural Landscape

Mature/old tolerant hardwood forest

Includes some karst forest