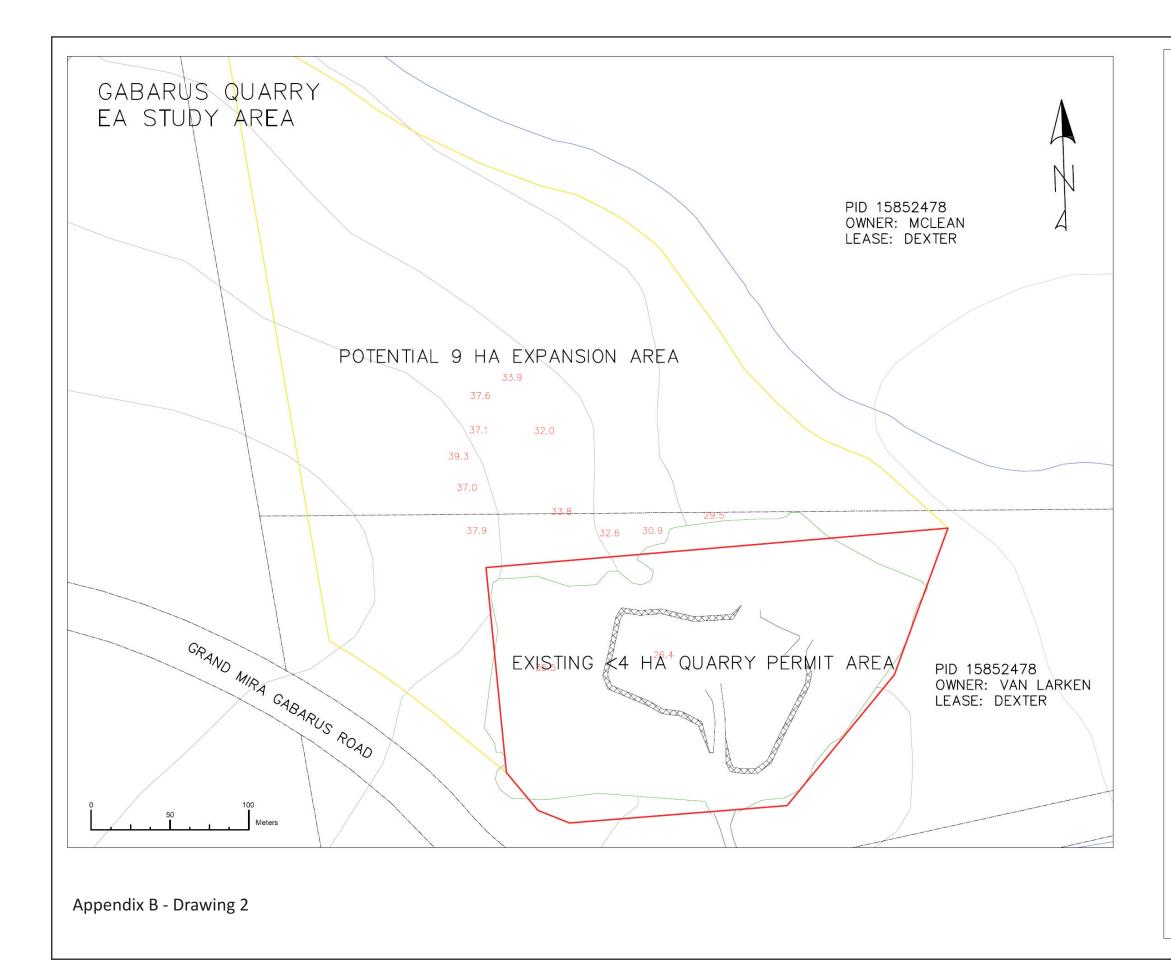

APPENDIX B DRAWINGS

Environmental Assessment Registration Document: Gabarus Quarry Expansion Gabarus Lake, Cape Breton Regional Municipality Nova Scotia

Appendix B - Drawing 1

## DEXTER CONSTRUCTION COMPANY LIMITED GABARUS QUARRY EXPANSION

Gabarus Lake, CBRM Nova Scotia

## DEXTER CONSTRUCTION COMPANY LIMITED GABARUS QUARRY EXPANSION

Gabarus Lake, CBRM Nova Scotia

APPROVED QUARRY SITE PLAN

DEXTER CONSTRUCTION COMPANY LIMITED