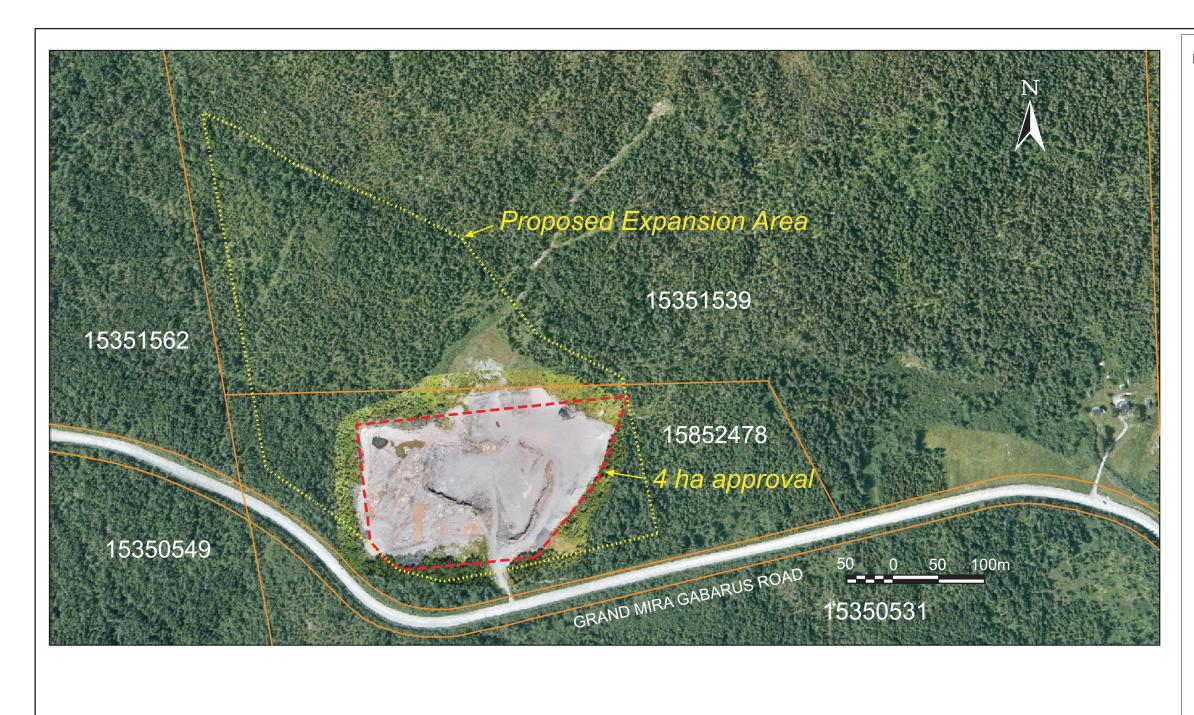

APPENDIX B DRAWINGS

Environmental Assessment Registration Document: Gabarus Quarry Expansion Gabarus Lake, Cape Breton Regional Municipality Nova Scotia

Appendix B - Drawing 1

## DEXTER CONSTRUCTION COMPANY LIMITED GABARUS QUARRY EXPANSION

Gabarus Lake, CBRM Nova Scotia

## SITE DETAILS & PROPOSED EXPANSION AREA

Map by: Envirosphere Consultants Limited Windsor, Nova Scotia September 2019

DEXTER CONSTRUCTION COMPANY LIMITED